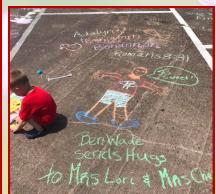

#### Youth Scavenger Hunt

Whatever you do, work at it with all your heart, as working for the Lord, not for men.

Colossians 3:23